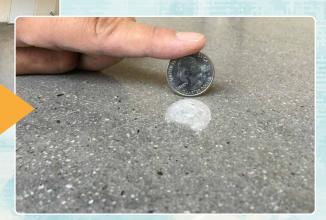

## 

FROM GENERAL TOOL

## NEW LIGHT WEIGHT DIAMOND PADS DESIGNED FOR USE WITH FLOOR SANDERS

- VELCRO FOR EASY ATTACHMENT/DETACHMENT, NO TOOLS REQUIRED
- 30 GRIT TO 3000 GRIT.
- SIMPLE TO USE AND LIGHT WEIGHT.
- GREAT FOR SMALLER JOBS OR TIGHT PLACES WHERE LARGER MACHINES ARE NOT PRACTICAL.
- BASEMENTS, SECOND STORIES OR ANYWHERE YOU CAN'T GET A LARGE MACHINE.
- GET PROFESSIONAL RESULTS WITH A LIGHTER MACHINE.
- GREAT FOR BEGINNERS OR RENTAL COMPANIES.
- LARGE HEAVY CONCRETE POLISHING MACHINES CAN ACHIEVE AN 80° READING ON A GLOSS METER. WING PADS CAN ACHIEVE THIS SAME LEVEL OF SHINE.
- DESIGNED FOR 17" FLOOR SANDERS, 17" DISCS ALSO AVAILABLE.





METAL PADS



BEFORE





RESIN PADS

| GRIT SIZE                                                                         | PART #                                                                                                              | <b>BUFFER SIZE</b> |
|-----------------------------------------------------------------------------------|---------------------------------------------------------------------------------------------------------------------|--------------------|
| GRIT 25<br>GRIT 30<br>GRIT 60<br>GRIT 100                                         | METAL PADS FGWIB150025A FGWIB150030A FGWIB150060A FGWIB150100A RESIN PADS                                           |                    |
| GRIT 50<br>GRIT 100<br>GRIT 200<br>GRIT 400<br>GRIT 800<br>GRIT 1500<br>GRIT 3000 | FGWIR1500050A<br>FGWIR1