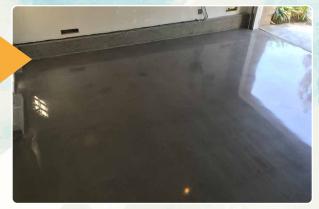

METAL PADS

BEFORE

RESIN PADS

| GRIT SIZE                                                                         | PART #                                                                                                              | <b>BUFFER SIZE</b> |
|-----------------------------------------------------------------------------------|---------------------------------------------------------------------------------------------------------------------|--------------------|
| GRIT 25<br>GRIT 30<br>GRIT 60<br>GRIT 100                                         | METAL PADS FGWIB150025A FGWIB150030A FGWIB150060A FGWIB150100A RESIN PADS                                           |                    |
| GRIT 50<br>GRIT 100<br>GRIT 200<br>GRIT 400<br>GRIT 800<br>GRIT 1500<br>GRIT 3000 | FGWIR1500050A<br>FGWIR1500100A<br>FGWIR1500200A<br>FGWIR1500400A<br>FGWIR1500800A<br>FGWIR1501500A<br>FGWIR1503000A | 17"                |

**AFTER** 