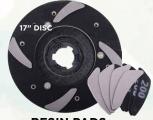

## NEW LIGHT WEIGHT DIAMOND PADS DESIGNED FOR USE WITH FLOOR SANDERS

- VELCRO FOR EASY ATTACHMENT/DETACHMENT, NO TOOLS REQUIRED
- 30 GRIT TO 3000 GRIT.
- SIMPLE TO USE AND LIGHT WEIGHT.
- GREAT FOR SMALLER JOBS OR TIGHT PLACES WHERE LARGER MACHINES ARE NOT PRACTICAL.
- BASEMENTS, SECOND STORIES OR ANYWHERE YOU CAN'T GET A LARGE MACHINE.
- GET PROFESSIONAL RESULTS WITH A LIGHTER MACHINE.
- GREAT FOR BEGINNERS OR RENTAL COMPANIES.
- LARGE HEAVY CONCRETE POLISHING MACHINES CAN ACHIEVE AN 80° READING ON A GLOSS METER. WING PADS CAN ACHIEVE THIS SAME LEVEL OF SHINE.
- DESIGNED FOR 17" FLOOR SANDERS, 17" DISCS ALSO AVAILABLE.

METAL PADS

BEFORE

RESIN PADS

| GRIT SIZE                                                                         | PART #                                                                                                              | <b>BUFFER SIZE</b> |
|-----------------------------------------------------------------------------------|---------------------------------------------------------------------------------------------------------------------|--------------------|
| GRIT 25<br>GRIT 30<br>GRIT 60<br>GRIT 100                                         | METAL PADS FGWIB150025A FGWIB150030A FGWIB150060A FGWIB150100A RESIN PADS                                           |                    |
| GRIT 50<br>GRIT 100<br>GRIT 200<br>GRIT 400<br>GRIT 800<br>GRIT 1500<br>GRIT 3000 | FGWIR1500050A<br>FGWIR1500100A<br>FGWIR1500200A<br>FGWIR1500400A<br>FGWIR1500800A<br>FGWIR1501500A<br>FGWIR1503000A | 17"                |