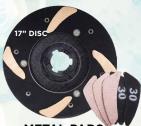

## NEW LIGHT WEIGHT DIAMOND PADS DESIGNED FOR USE WITH FLOOR SANDERS

- VELCRO FOR EASY ATTACHMENT/DETACHMENT, NO TOOLS REQUIRED
- 30 GRIT TO 3000 GRIT.
- SIMPLE TO USE AND LIGHT WEIGHT.
- GREAT FOR SMALLER JOBS OR TIGHT PLACES WHERE LARGER MACHINES ARE NOT PRACTICAL.
- BASEMENTS, SECOND STORIES OR ANYWHERE YOU CAN'T GET A LARGE MACHINE.
- GET PROFESSIONAL RESULTS WITH A LIGHTER MACHINE.
- GREAT FOR BEGINNERS OR RENTAL COMPANIES.
- LARGE HEAVY CONCRETE POLISHING MACHINES CAN ACHIEVE AN 80° READING ON A GLOSS METER. WING PADS CAN ACHIEVE THIS SAME LEVEL OF SHINE.
- DESIGNED FOR 17" FLOOR SANDERS, 17" DISCS ALSO AVAILABLE.

METAL PADS

BEFORE

RESIN PADS

| GRIT SIZE                                                                         | PART #                                                                                                              | <b>BUFFER SIZE</b> |
|-----------------------------------------------------------------------------------|---------------------------------------------------------------------------------------------------------------------|--------------------|
| GRIT 25<br>GRIT 30<br>GRIT 60<br>GRIT 100                                         | METAL PADS FGWIB150025A FGWIB150030A FGWIB150060A FGWIB150100A RESIN PADS                                           |                    |
| GRIT 50<br>GRIT 100<br>GRIT 200<br>GRIT 400<br>GRIT 800<br>GRIT 1500<br>GRIT 3000 | FGWIR1500050A<br>FGWIR1500100A<br>FGWIR1500200A<br>FGWIR1500400A<br>FGWIR1500800A<br>FGWIR1501500A<br>FGWIR1503000A | 17"                |